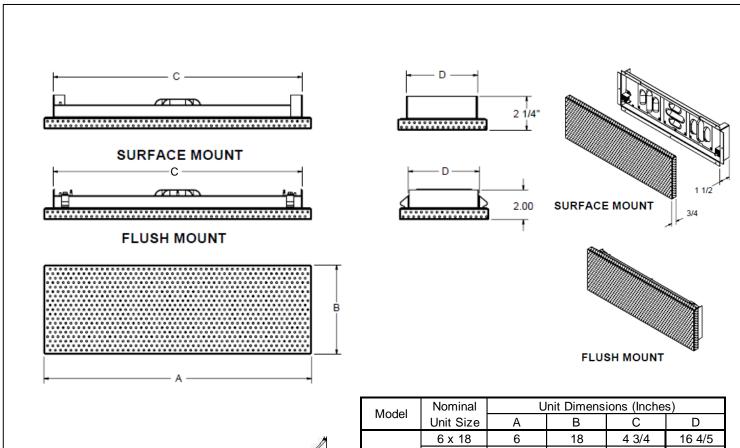

## Rectangular Displacement Diffuser • For Stair Riser Applications

Model: DVR1

| Model                                 | Nominal   | Unit Dimensions (Inches) |    |        |        |
|---------------------------------------|-----------|--------------------------|----|--------|--------|
|                                       | Unit Size | Α                        | В  | С      | D      |
| DVR1                                  | 6 x 18    | 6                        | 18 | 4 3/4  | 16 4/5 |
|                                       | 12 x 12   | 12                       | 12 | 10 3/4 | 10 4/5 |
|                                       | 18 x 6    | 18                       | 6  | 16 3/4 | 4 4/5  |
|                                       | 18 x 8    | 18                       | 8  | 16 3/4 | 6 4/5  |
|                                       | 18 x 12   | 18                       | 12 | 16 3/4 | 10 4/5 |
|                                       | 24 x 6    | 24                       | 6  | 22 3/4 | 4 4/5  |
|                                       | 24 x 8    | 24                       | 8  | 22 3/4 | 6 4/5  |
|                                       | 24 x 12   | 24                       | 12 | 22 3/4 | 10 4/5 |
|                                       | 24 x 24   | 24                       | 24 | 22 3/4 | 22 4/5 |
|                                       | 24 x 30   | 24                       | 30 | 22 3/4 | 28 4/5 |
|                                       | 24 x 36   | 24                       | 36 | 22 3/4 | 34 4/5 |
|                                       | 24 x 48   | 24                       | 48 | 22 3/4 | 46 4/5 |
|                                       | 30 x 6    | 30                       | 6  | 28 3/4 | 4 4/5  |
|                                       | 30 x 8    | 30                       | 8  | 28 3/4 | 6 4/5  |
|                                       | 30 x 24   | 30                       | 24 | 28 3/4 | 22 4/5 |
|                                       | 36 x 6    | 36                       | 6  | 34 3/4 | 4 4/5  |
|                                       | 36 x 8    | 36                       | 8  | 34 3/4 | 6 4/5  |
|                                       | 36 x 24   | 36                       | 24 | 34 3/4 | 22 4/5 |
|                                       | 40 x 6    | 40                       | 6  | 38 3/4 | 4 4/5  |
|                                       | 40 x 8    | 40                       | 8  | 38 3/4 | 6 4/5  |
|                                       | 48 x 6    | 48                       | 6  | 46 3/4 | 4 4/5  |
|                                       | 48 x 8    | 48                       | 8  | 46 3/4 | 6 4/5  |
|                                       | 48 x 24   | 48                       | 24 | 46 3/4 | 22 4/5 |
|                                       | 60 x 8    | 60                       | 8  | 58 3/4 | 6 4/5  |
| Niete. All eller and an englis in the |           |                          |    |        |        |

Note: All dimensions are in inches

- DVR1 is a rectangular displacement diffuser with designed for flush mount applications in the risers of steps or stairs
- The DVR1 is designed to supply air at low velocity to the occupied zone
- Includes integral variable air pattern controllers for easy adjustment of the air flow spread pattern
- Material is galvanized steel and aluminum
- Standard finish is #26 white (powdercoat)
- Optional finishes available specify RAL code