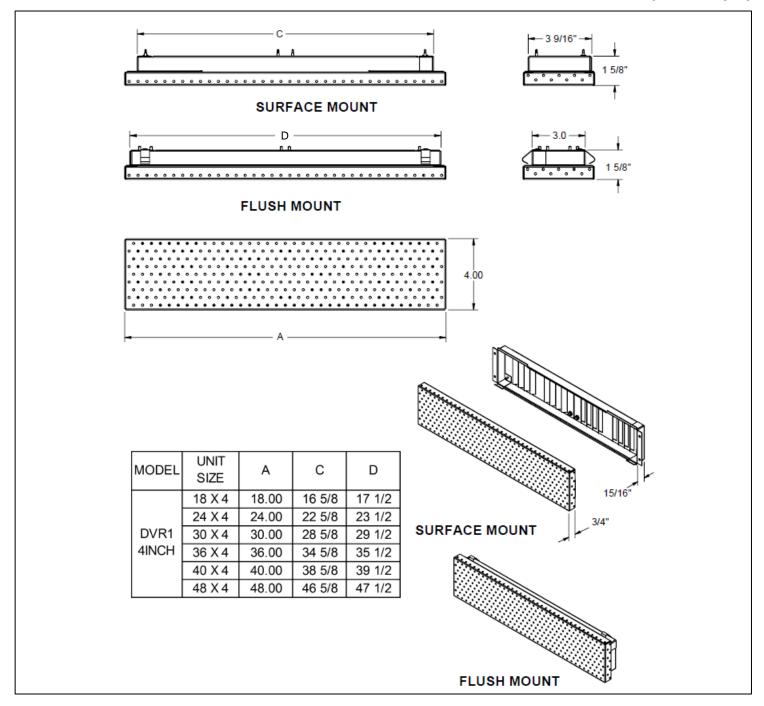

## Rectangular Displacement Diffuser • For Stair Riser Applications

Model: DVR1

| Model                                 | Nominal   | Unit Dimensions (Inches) |    |        |        |
|---------------------------------------|-----------|--------------------------|----|--------|--------|
|                                       | Unit Size | Α                        | В  | С      | D      |
| DVR1                                  | 6 x 18    | 6                        | 18 | 4 3/4  | 16 4/5 |
|                                       | 12 x 12   | 12                       | 12 | 10 3/4 | 10 4/5 |
|                                       | 18 x 6    | 18                       | 6  | 16 3/4 | 4 4/5  |
|                                       | 18 x 8    | 18                       | 8  | 16 3/4 | 6 4/5  |
|                                       | 18 x 12   | 18                       | 12 | 16 3/4 | 10 4/5 |
|                                       | 24 x 6    | 24                       | 6  | 22 3/4 | 4 4/5  |
|                                       | 24 x 8    | 24                       | 8  | 22 3/4 | 6 4/5  |
|                                       | 24 x 12   | 24                       | 12 | 22 3/4 | 10 4/5 |
|                                       | 24 x 24   | 24                       | 24 | 22 3/4 | 22 4/5 |
|                                       | 24 x 30   | 24                       | 30 | 22 3/4 | 28 4/5 |
|                                       | 24 x 36   | 24                       | 36 | 22 3/4 | 34 4/5 |
|                                       | 24 x 48   | 24                       | 48 | 22 3/4 | 46 4/5 |
|                                       | 30 x 6    | 30                       | 6  | 28 3/4 | 4 4/5  |
|                                       | 30 x 8    | 30                       | 8  | 28 3/4 | 6 4/5  |
|                                       | 30 x 24   | 30                       | 24 | 28 3/4 | 22 4/5 |
|                                       | 36 x 6    | 36                       | 6  | 34 3/4 | 4 4/5  |
|                                       | 36 x 8    | 36                       | 8  | 34 3/4 | 6 4/5  |
|                                       | 36 x 24   | 36                       | 24 | 34 3/4 | 22 4/5 |
|                                       | 40 x 6    | 40                       | 6  | 38 3/4 | 4 4/5  |
|                                       | 40 x 8    | 40                       | 8  | 38 3/4 | 6 4/5  |
|                                       | 48 x 6    | 48                       | 6  | 46 3/4 | 4 4/5  |
|                                       | 48 x 8    | 48                       | 8  | 46 3/4 | 6 4/5  |
|                                       | 48 x 24   | 48                       | 24 | 46 3/4 | 22 4/5 |
|                                       | 60 x 8    | 60                       | 8  | 58 3/4 | 6 4/5  |
| Niete. All eller and an englis in the |           |                          |    |        |        |

Note: All dimensions are in inches

- DVR1 is a rectangular displacement diffuser with designed for flush mount applications in the risers of steps or stairs
- The DVR1 is designed to supply air at low velocity to the occupied zone
- Includes integral variable air pattern controllers for easy adjustment of the air flow spread pattern
- Material is galvanized steel and aluminum
- Standard finish is #26 white (powdercoat)
- Optional finishes available specify RAL code