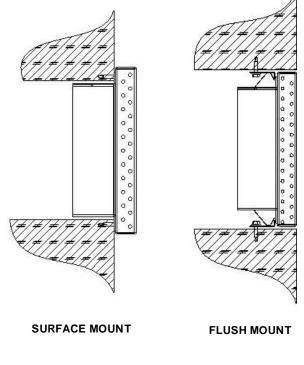

Note: All dimensions are in inches

- DVR1 is a rectangular displacement diffuser with designed for flush mount applications in the risers of steps or stairs
- The DVR1 is designed to supply air at low velocity to the occupied zone
- Includes integral variable air pattern controllers for easy adjustment of the air flow spread pattern
- Material is galvanized steel and aluminum
- Standard finish is #26 white (powdercoat)
- Optional finishes available specify RAL code